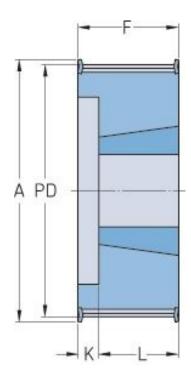

## PHP 38-8M-50TB

| No. of teeth           | 38    |
|------------------------|-------|
| Pitch diameter<br>(mm) | 96.77 |
| Outside diameter (mm)  | 95.39 |
| Pulley type            | 4F    |
| Bushing no.            | 1615  |
| Min. bore (mm)         | 14    |
| Max. bore (mm)         | 42    |
| Flange A (mm)          | 105   |
| Н                      | -     |
| F                      | 60    |
| K                      | 23    |
| L                      | 25    |
| М                      | -     |
| Weight (kg)            | 1.6   |