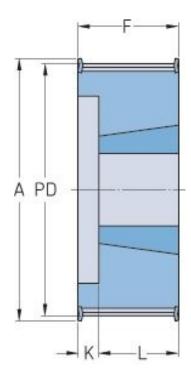

## PHP 36-8M-50TB

| No. of teeth     | 36    |
|------------------|-------|
| Pitch diameter   | 91.67 |
| (mm)             |       |
| Outside diameter | 90.3  |
| (mm)             |       |
| Pulley type      | 4F    |
| Bushing no.      | 1615  |
| Min. bore (mm)   | 14    |
| Max. bore (mm)   | 42    |
| Flange A (mm)    | 100   |
| Н                | -     |
| F                | 60    |
| K                | 23    |
| L                | 25    |
| М                | -     |
| Weight (kg)      | 1.3   |