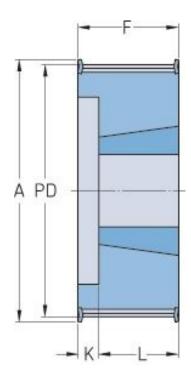

## PHP 35-8M-50TB

| No. of teeth           | 35    |
|------------------------|-------|
| Pitch diameter<br>(mm) | 89.13 |
| Outside diameter (mm)  | 87.75 |
| Pulley type            | 4F    |
| Bushing no.            | 1615  |
| Min. bore (mm)         | 14    |
| Max. bore (mm)         | 42    |
| Flange A (mm)          | 95    |
| Н                      | -     |
| F                      | 60    |
| K                      | 23    |
| L                      | 25    |
| М                      | -     |
| Weight (kg)            | 1.18  |