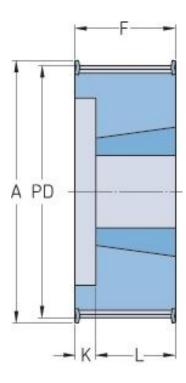

## PHP 34-8M-50TB

| No. of teeth     | 34    |
|------------------|-------|
| Pitch diameter   | 86.58 |
| (mm)             |       |
| Outside diameter | 85.22 |
| (mm)             |       |
| Pulley type      | 4F    |
| Bushing no.      | 1615  |
| Min. bore (mm)   | 14    |
| Max. bore (mm)   | 42    |
| Flange A (mm)    | 95    |
| Н                | -     |
| F                | 60    |
| К                | 23    |
| L                | 25    |
| М                | -     |
| Weight (kg)      | 1.06  |