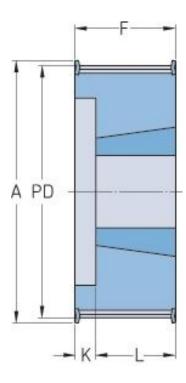

## PHP 33-8M-50TB

| No. of teeth     | 33    |
|------------------|-------|
| Pitch diameter   | 84.03 |
| (mm)             |       |
| Outside diameter | 82.66 |
| (mm)             |       |
| Pulley type      | 4F    |
| Bushing no.      | 1615  |
| Min. bore (mm)   | 14    |
| Max. bore (mm)   | 42    |
| Flange A (mm)    | 90    |
| Н                | -     |
| F                | 60    |
| К                | 23    |
| L                | 25    |
| М                | -     |
| Weight (kg)      | 0.98  |