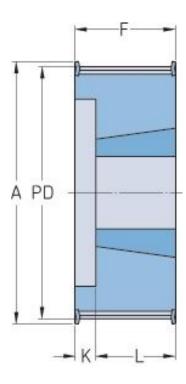

## PHP 32-8M-50TB

| No. of teeth     | 32    |
|------------------|-------|
| Pitch diameter   | 81.49 |
| (mm)             |       |
| Outside diameter | 80.16 |
| (mm)             |       |
| Pulley type      | 4F    |
| Bushing no.      | 1615  |
| Min. bore (mm)   | 14    |
| Max. bore (mm)   | 42    |
| Flange A (mm)    | 90    |
| Н                | -     |
| F                | 60    |
| К                | 23    |
| L                | 25    |
| М                | -     |
| Weight (kg)      | 0.82  |