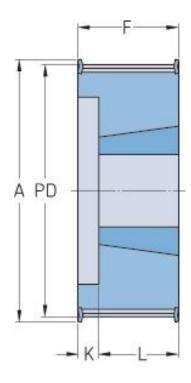

## PHP 31-8M-50TB

| No. of teeth           | 31    |
|------------------------|-------|
| Pitch diameter<br>(mm) | 78.94 |
| Outside diameter (mm)  | 77.57 |
| Pulley type            | 4F    |
| Bushing no.            | 1615  |
| Min. bore (mm)         | 14    |
| Max. bore (mm)         | 42    |
| Flange A (mm)          | 87    |
| Н                      | -     |
| F                      | 60    |
| K                      | 23    |
| L                      | 25    |
| М                      | -     |
| Weight (kg)            | 0.77  |