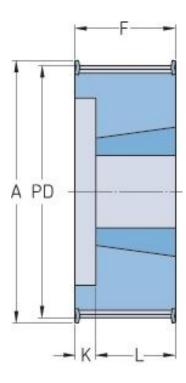

## PHP 28-8M-50TB

| No. of teeth             | 28    |
|--------------------------|-------|
| Pitch diameter<br>(mm)   | 71.3  |
| Outside diameter<br>(mm) | 70.08 |
| Pulley type              | 4F    |
| Bushing no.              | 1210  |
| Min. bore (mm)           | 11    |
| Max. bore (mm)           | 32    |
| Flange A (mm)            | 80    |
| Н                        | -     |
| F                        | 60    |
| К                        | 35    |
| L                        | 22    |
| М                        | 35    |
| Weight (kg)              | 0.6   |