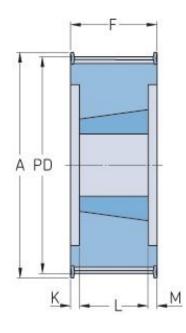

## PHP 27-8M-50TB

| No. of teeth             | 27    |
|--------------------------|-------|
| Pitch diameter<br>(mm)   | 68.75 |
| Outside diameter<br>(mm) | 67.38 |
| Pulley type              | 6F    |
| Bushing no.              | 1108  |
| Min. bore (mm)           | 9     |
| Max. bore (mm)           | 32    |
| Flange A (mm)            | 75    |
| Н                        | -     |
| F                        | 60    |
| К                        | 19    |
| L                        | 22    |
| М                        | 19    |
| Weight (kg)              | 0.55  |