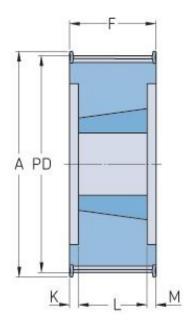

## PHP 26-8M-50TB

| No. of teeth           | 26    |
|------------------------|-------|
| Pitch diameter<br>(mm) | 66.21 |
| Outside diameter (mm)  | 64.84 |
| Pulley type            | 6F    |
| Bushing no.            | 1108  |
| Min. bore (mm)         | 9     |
| Max. bore (mm)         | 32    |
| Flange A (mm)          | 75    |
| Н                      | -     |
| F                      | 60    |
| K                      | 19    |
| L                      | 22    |
| М                      | 19    |
| Weight (kg)            | 0.48  |