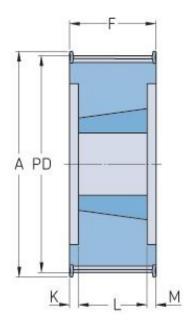

## PHP 24-8M-50TB

| No. of teeth           | 24    |
|------------------------|-------|
| Pitch diameter<br>(mm) | 61.12 |
| Outside diameter (mm)  | 59.75 |
| Pulley type            | 6F    |
| Bushing no.            | 1108  |
| Min. bore (mm)         | 9     |
| Max. bore (mm)         | 32    |
| Flange A (mm)          | 70    |
| Н                      | -     |
| F                      | 60    |
| K                      | 19    |
| L                      | 22    |
| М                      | 19    |
| Weight (kg)            | 0.35  |