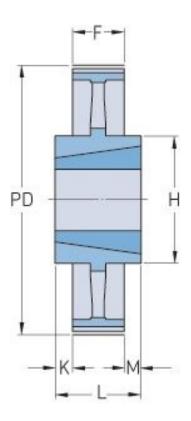

## PHP 192-8M-30TB

| No. of teeth     | 192    |
|------------------|--------|
| Pitch diameter   | 488.92 |
| (mm)             |        |
| Outside diameter | 487.55 |
| (mm)             |        |
| Pulley type      | 10     |
| Bushing no.      | 3525   |
| Min. bore (mm)   | 35     |
| Max. bore (mm)   | 100    |
| Flange A (mm)    | -      |
| Н                | 198    |
| F                | 38     |
| К                | 14     |
| L                | 65     |
| Μ                | 7      |
| Weight (kg)      | 18.5   |
|                  |        |