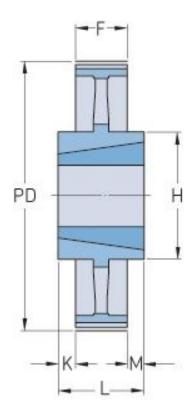

## PHP 168-8M-30TB

| No. of teeth     | 168    |
|------------------|--------|
| Pitch diameter   | 427.81 |
| (mm)             |        |
| Outside diameter | 426.44 |
| (mm)             |        |
| Pulley type      | 10     |
| Bushing no.      | 3020   |
| Min. bore (mm)   | 25     |
| Max. bore (mm)   | 75     |
| Flange A (mm)    | -      |
| Н                | 170    |
| F                | 38     |
| K                | 7      |
| L                | 51     |
| M                | 7      |
| Weight (kg)      | 15     |