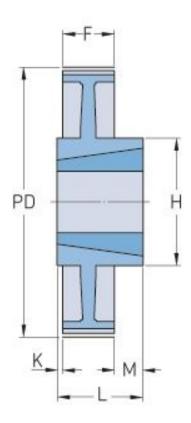

## PHP 144-8M-30TB

| No. of teeth     | 144    |
|------------------|--------|
| Pitch diameter   | 366.69 |
| (mm)             |        |
| Outside diameter | 365.32 |
| (mm)             |        |
| Pulley type      | 12     |
| Bushing no.      | 2517   |
| Min. bore (mm)   | 16     |
| Max. bore (mm)   | 60     |
| Flange A (mm)    | -      |
| Н                | 125    |
| F                | 38     |
| К                | -      |
| L                | 45     |
| Μ                | 7      |
| Weight (kg)      | 9      |
|                  | /      |