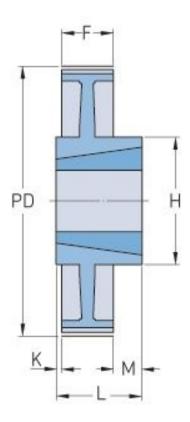

## PHP 112-8M-30TB

| No. of teeth     | 112    |
|------------------|--------|
| Pitch diameter   | 285.21 |
| (mm)             |        |
| Outside diameter | 283.83 |
| (mm)             |        |
| Pulley type      | 12     |
| Bushing no.      | 2517   |
| Min. bore (mm)   | 16     |
| Max. bore (mm)   | 60     |
| Flange A (mm)    | -      |
| Н                | 125    |
| F                | 38     |
| К                | -      |
| L                | 45     |
| Μ                | 7      |
| Weight (kg)      | 6.2    |
|                  |        |