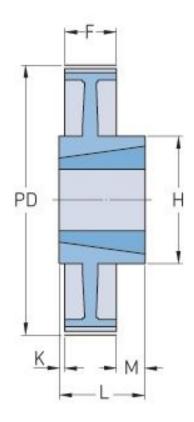

## PHP 80-8M-30TB

| No. of teeth           | 80     |
|------------------------|--------|
| Pitch diameter<br>(mm) | 203.72 |
| Outside diameter (mm)  | 202.35 |
| Pulley type            | 12     |
| Bushing no.            | 2517   |
| Min. bore (mm)         | 16     |
| Max. bore (mm)         | 60     |
| Flange A (mm)          | -      |
| Н                      | 125    |
| F                      | 38     |
| K                      | -      |
| L                      | 45     |
| М                      | 7      |
| Weight (kg)            | 4.6    |