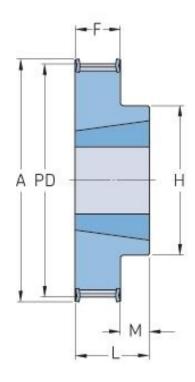

## PHP 64-8M-30TB

| No. of teeth             | 64     |
|--------------------------|--------|
| Pitch diameter<br>(mm)   | 162.97 |
| Outside diameter<br>(mm) | 161.6  |
| Pulley type              | 3F     |
| Bushing no.              | 2517   |
| Min. bore (mm)           | 16     |
| Max. bore (mm)           | 60     |
| Flange A (mm)            | 171    |
| Н                        | 125    |
| F                        | 38     |
| K                        | -      |
| L                        | 45     |
| М                        | 7      |
| Weight (kg)              | 4.2    |