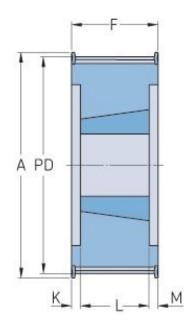

## **PHP 60-8M-30TB**

| No. of teeth             | 60     |
|--------------------------|--------|
| Pitch diameter<br>(mm)   | 152.79 |
| Outside diameter<br>(mm) | 151.42 |
| Pulley type              | 6F     |
| Bushing no.              | 2517   |
| Min. bore (mm)           | 16     |
| Max. bore (mm)           | 60     |
| Flange A (mm)            | 162    |
| Н                        | -      |
| F                        | 38     |
| К                        | 3      |
| L                        | 45     |
| М                        | 3      |
| Weight (kg)              | 3.98   |