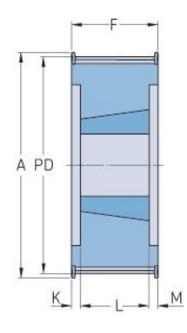

## PHP 58-8M-30TB

| No. of teeth             | 58     |
|--------------------------|--------|
| Pitch diameter<br>(mm)   | 147.7  |
| Outside diameter<br>(mm) | 146.32 |
| Pulley type              | 6F     |
| Bushing no.              | 2012   |
| Min. bore (mm)           | 14     |
| Max. bore (mm)           | 50     |
| Flange A (mm)            | 156    |
| Н                        | -      |
| F                        | 38     |
| К                        | 3      |
| L                        | 32     |
| М                        | 3      |
| Weight (kg)              | 3.87   |