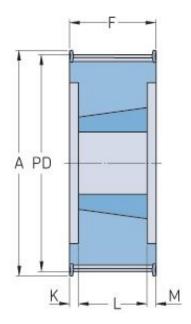

## PHP 52-8M-30TB

| No. of teeth           | 52     |
|------------------------|--------|
| Pitch diameter<br>(mm) | 132.42 |
| Outside diameter (mm)  | 131.04 |
| Pulley type            | 6F     |
| Bushing no.            | 2012   |
| Min. bore (mm)         | 14     |
| Max. bore (mm)         | 50     |
| Flange A (mm)          | 141    |
| Н                      | -      |
| F                      | 38     |
| K                      | 3      |
| L                      | 32     |
| М                      | 3      |
| Weight (kg)            | 2.39   |