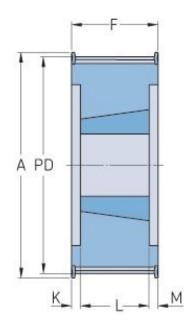

## **PHP 50-8M-30TB**

| No. of teeth             | 50     |
|--------------------------|--------|
| Pitch diameter<br>(mm)   | 127.32 |
| Outside diameter<br>(mm) | 125.95 |
| Pulley type              | 6F     |
| Bushing no.              | 2012   |
| Min. bore (mm)           | 14     |
| Max. bore (mm)           | 50     |
| Flange A (mm)            | 136    |
| Н                        | -      |
| F                        | 38     |
| К                        | 3      |
| L                        | 32     |
| М                        | 3      |
| Weight (kg)              | 2.08   |