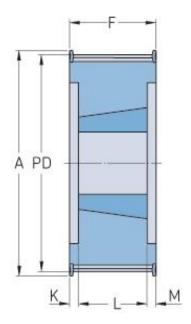

## PHP 48-8M-30TB

| No. of teeth           | 48     |
|------------------------|--------|
| Pitch diameter<br>(mm) | 122.23 |
| Outside diameter (mm)  | 120.86 |
| Pulley type            | 6F     |
| Bushing no.            | 2012   |
| Min. bore (mm)         | 14     |
| Max. bore (mm)         | 50     |
| Flange A (mm)          | 131    |
| Н                      | -      |
| F                      | 38     |
| K                      | 6      |
| L                      | 32     |
| М                      | -      |
| Weight (kg)            | 1.78   |