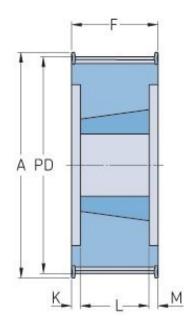

## PHP 45-8M-30TB

| No. of teeth             | 45     |
|--------------------------|--------|
| Pitch diameter<br>(mm)   | 114.59 |
| Outside diameter<br>(mm) | 113.22 |
| Pulley type              | 6F     |
| Bushing no.              | 2012   |
| Min. bore (mm)           | 14     |
| Max. bore (mm)           | 50     |
| Flange A (mm)            | 121    |
| Н                        | -      |
| F                        | 38     |
| К                        | 6      |
| L                        | 32     |
| М                        | -      |
| Weight (kg)              | 1.62   |