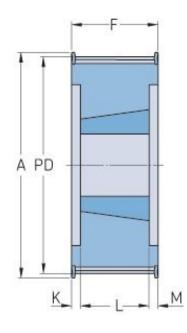

## PHP 44-8M-30TB

| No. of teeth             | 44     |
|--------------------------|--------|
| Pitch diameter<br>(mm)   | 112.05 |
| Outside diameter<br>(mm) | 110.67 |
| Pulley type              | 6F     |
| Bushing no.              | 2012   |
| Min. bore (mm)           | 14     |
| Max. bore (mm)           | 50     |
| Flange A (mm)            | 121    |
| Н                        | -      |
| F                        | 38     |
| К                        | 6      |
| L                        | 32     |
| М                        | -      |
| Weight (kg)              | 1.33   |