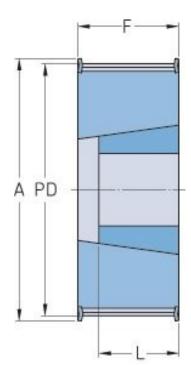

## PHP 38-8M-30TB

| No. of teeth             | 38    |
|--------------------------|-------|
| Pitch diameter<br>(mm)   | 96.77 |
| Outside diameter<br>(mm) | 95.39 |
| Pulley type              | 2F    |
| Bushing no.              | 1615  |
| Min. bore (mm)           | 14    |
| Max. bore (mm)           | 42    |
| Flange A (mm)            | 106   |
| Н                        | -     |
| F                        | 38    |
| K                        | -     |
| L                        | 38    |
| M                        | -     |
| Weight (kg)              | 1.15  |