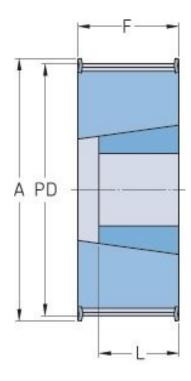

## PHP 36-8M-30TB

| No. of teeth             | 36    |
|--------------------------|-------|
| Pitch diameter<br>(mm)   | 91.67 |
| Outside diameter<br>(mm) | 90.3  |
| Pulley type              | 2F    |
| Bushing no.              | 1615  |
| Min. bore (mm)           | 14    |
| Max. bore (mm)           | 42    |
| Flange A (mm)            | 100   |
| Н                        | -     |
| F                        | 38    |
| К                        | -     |
| L                        | 38    |
| M                        | -     |
| Weight (kg)              | 0.96  |