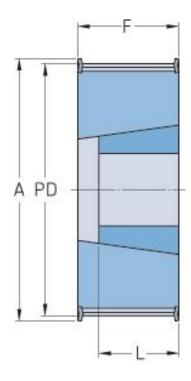

## PHP 35-8M-30TB

| No. of teeth           | 35    |
|------------------------|-------|
| Pitch diameter<br>(mm) | 89.13 |
| Outside diameter (mm)  | 87.75 |
| Pulley type            | 2F    |
| Bushing no.            | 1615  |
| Min. bore (mm)         | 14    |
| Max. bore (mm)         | 42    |
| Flange A (mm)          | 100   |
| Н                      | -     |
| F                      | 38    |
| K                      | -     |
| L                      | 38    |
| M                      | -     |
| Weight (kg)            | 0.82  |