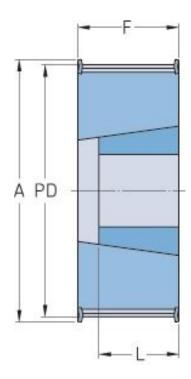

## PHP 34-8M-30TB

| No. of teeth           | 34    |
|------------------------|-------|
| Pitch diameter<br>(mm) | 86.58 |
| Outside diameter (mm)  | 85.22 |
| Pulley type            | 2F    |
| Bushing no.            | 1615  |
| Min. bore (mm)         | 14    |
| Max. bore (mm)         | 42    |
| Flange A (mm)          | 95    |
| Н                      | -     |
| F                      | 38    |
| K                      | -     |
| L                      | 38    |
| М                      | -     |
| Weight (kg)            | 0.77  |