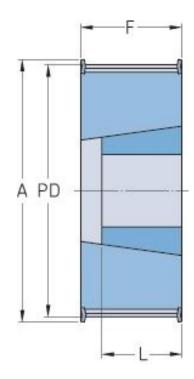

## PHP 33-8M-30TB

| No. of teeth           | 33    |
|------------------------|-------|
| Pitch diameter<br>(mm) | 84.03 |
| Outside diameter (mm)  | 82.66 |
| Pulley type            | 2F    |
| Bushing no.            | 1615  |
| Min. bore (mm)         | 14    |
| Max. bore (mm)         | 42    |
| Flange A (mm)          | 95    |
| Н                      | -     |
| F                      | 38    |
| K                      | -     |
| L                      | 38    |
| М                      | -     |
| Weight (kg)            | 0.73  |