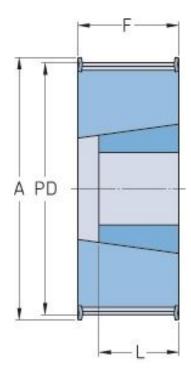

## PHP 31-8M-30TB

| No. of teeth           | 31    |
|------------------------|-------|
| Pitch diameter<br>(mm) | 78.94 |
| Outside diameter (mm)  | 77.57 |
| Pulley type            | 2F    |
| Bushing no.            | 1615  |
| Min. bore (mm)         | 14    |
| Max. bore (mm)         | 42    |
| Flange A (mm)          | 90    |
| Н                      | -     |
| F                      | 38    |
| K                      | -     |
| L                      | 38    |
| M                      | -     |
| Weight (kg)            | 0.57  |