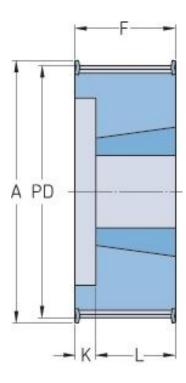

## PHP 27-8M-30TB

| No. of teeth     | 27    |
|------------------|-------|
| Pitch diameter   | 68.75 |
| (mm)             |       |
| Outside diameter | 67.38 |
| (mm)             |       |
| Pulley type      | 4F    |
| Bushing no.      | 1108  |
| Min. bore (mm)   | 9     |
| Max. bore (mm)   | 28    |
| Flange A (mm)    | 80    |
| Н                | -     |
| F                | 38    |
| К                | 16    |
| L                | 22    |
| Μ                | -     |
| Weight (kg)      | 0.49  |
|                  |       |