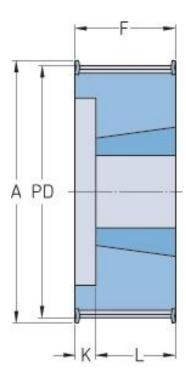

## PHP 26-8M-30TB

| No. of teeth     | 26    |
|------------------|-------|
| Pitch diameter   | 66.21 |
| (mm)             |       |
| Outside diameter | 64.84 |
| (mm)             |       |
| Pulley type      | 4F    |
| Bushing no.      | 1108  |
| Min. bore (mm)   | 9     |
| Max. bore (mm)   | 28    |
| Flange A (mm)    | 75    |
| Н                | -     |
| F                | 38    |
| К                | 16    |
| L                | 22    |
| Μ                | -     |
| Weight (kg)      | 0.45  |
|                  |       |