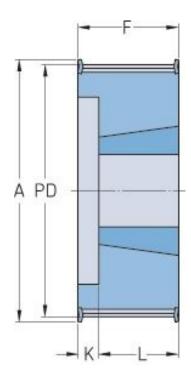

## PHP 24-8M-30TB

| No. of teeth     | 24    |
|------------------|-------|
| Pitch diameter   | 61.12 |
| (mm)             |       |
| Outside diameter | 59.75 |
| (mm)             |       |
| Pulley type      | 4F    |
| Bushing no.      | 1108  |
| Min. bore (mm)   | 9     |
| Max. bore (mm)   | 28    |
| Flange A (mm)    | 70    |
| Н                | -     |
| F                | 38    |
| K                | 16    |
| L                | 22    |
| М                | -     |
| Weight (kg)      | 0.38  |