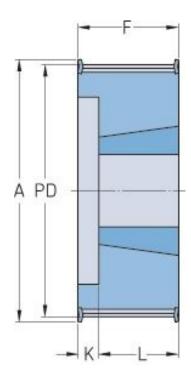

## PHP 23-8M-30TB

| No. of teeth     | 23    |
|------------------|-------|
| Pitch diameter   | 58.57 |
| (mm)             |       |
| Outside diameter | 57.2  |
| (mm)             |       |
| Pulley type      | 4F    |
| Bushing no.      | 1108  |
| Min. bore (mm)   | 9     |
| Max. bore (mm)   | 28    |
| Flange A (mm)    | 70    |
| Н                | -     |
| F                | 38    |
| K                | 16    |
| L                | 22    |
| M                | -     |
| Weight (kg)      | 0.32  |