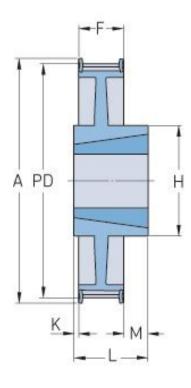

## PHP 72-8M-20TB

| 72     |
|--------|
| 183.35 |
|        |
| 181.97 |
|        |
| 12F    |
| 2012   |
| 14     |
| 50     |
| 192    |
| 110    |
| 28     |
| -      |
| 32     |
| 4      |
| 3.3    |
|        |