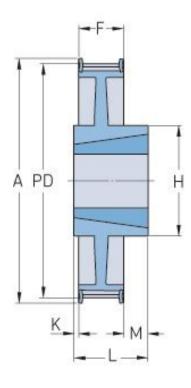

## PHP 64-8M-20TB

| No. of teeth     | 64     |
|------------------|--------|
| Pitch diameter   | 162.97 |
| (mm)             |        |
| Outside diameter | 161.6  |
| (mm)             |        |
| Pulley type      | 12F    |
| Bushing no.      | 2012   |
| Min. bore (mm)   | 14     |
| Max. bore (mm)   | 50     |
| Flange A (mm)    | 171    |
| Н                | 110    |
| F                | 28     |
| К                | -      |
| L                | 32     |
| М                | 4      |
| Weight (kg)      | 2.7    |
|                  |        |