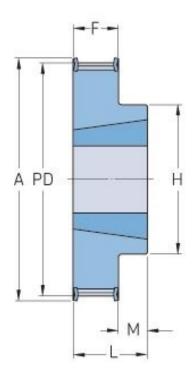

## **PHP 60-8M-20TB**

| No. of teeth     | 60     |
|------------------|--------|
| Pitch diameter   | 152.79 |
| (mm)             |        |
| Outside diameter | 151.42 |
| (mm)             |        |
| Pulley type      | 3F     |
| Bushing no.      | 2012   |
| Min. bore (mm)   | 14     |
| Max. bore (mm)   | 50     |
| Flange A (mm)    | 162    |
| Н                | 110    |
| F                | 28     |
| К                | -      |
| L                | 32     |
| М                | 4      |
| Weight (kg)      | 2.55   |
|                  |        |