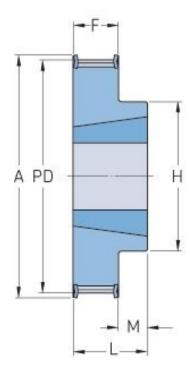

## PHP 56-8M-20TB

| No. of teeth     | 56     |
|------------------|--------|
| Pitch diameter   | 142.6  |
| (mm)             |        |
| Outside diameter | 141.23 |
| (mm)             |        |
| Pulley type      | 3F     |
| Bushing no.      | 2012   |
| Min. bore (mm)   | 14     |
| Max. bore (mm)   | 50     |
| Flange A (mm)    | 151    |
| Н                | 110    |
| F                | 28     |
| K                | -      |
| L                | 32     |
| M                | 4      |
| Weight (kg)      | 2.4    |
|                  |        |