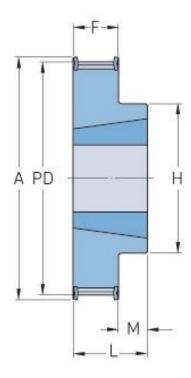

## PHP 48-8M-20TB

| No. of teeth           | 48     |
|------------------------|--------|
| Pitch diameter<br>(mm) | 122.23 |
| Outside diameter (mm)  | 120.86 |
| Pulley type            | 3F     |
| Bushing no.            | 2012   |
| Min. bore (mm)         | 14     |
| Max. bore (mm)         | 50     |
| Flange A (mm)          | 131    |
| Н                      | 96     |
| F                      | 28     |
| K                      | -      |
| L                      | 32     |
| M                      | 4      |
| Weight (kg)            | 1.6    |