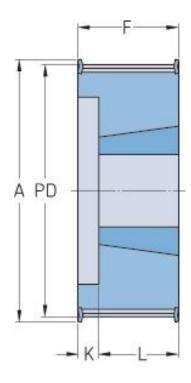

## PHP 38-8M-20TB

| No. of teeth           | 38    |
|------------------------|-------|
| Pitch diameter<br>(mm) | 96.77 |
| Outside diameter       | 95.39 |
| (mm)                   |       |
| Pulley type            | 4F    |
| Bushing no.            | 1610  |
| Min. bore (mm)         | 14    |
| Max. bore (mm)         | 42    |
| Flange A (mm)          | 106   |
| Н                      | -     |
| F                      | 28    |
| K                      | 3     |
| L                      | 25    |
| М                      | -     |
| Weight (kg)            | 0.8   |