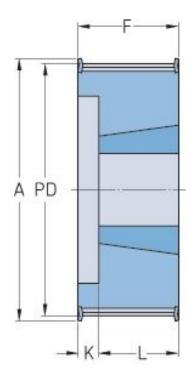

## PHP 34-8M-20TB

| No. of teeth           | 34    |
|------------------------|-------|
| Pitch diameter<br>(mm) | 86.58 |
| Outside diameter (mm)  | 85.22 |
| Pulley type            | 4F    |
| Bushing no.            | 1610  |
| Min. bore (mm)         | 14    |
| Max. bore (mm)         | 42    |
| Flange A (mm)          | 95    |
| Н                      | -     |
| F                      | 28    |
| K                      | 3     |
| L                      | 25    |
| M                      | -     |
| Weight (kg)            | 0.55  |