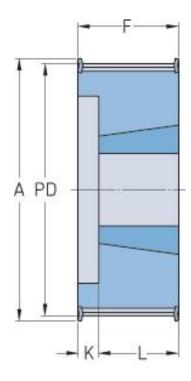

## PHP 32-8M-20TB

| No. of teeth           | 32    |
|------------------------|-------|
| Pitch diameter<br>(mm) | 81.49 |
| Outside diameter (mm)  | 80.16 |
| Pulley type            | 4F    |
| Bushing no.            | 1610  |
| Min. bore (mm)         | 11    |
| Max. bore (mm)         | 42    |
| Flange A (mm)          | 90    |
| Н                      | -     |
| F                      | 28    |
| K                      | 3     |
| L                      | 25    |
| М                      | -     |
| Weight (kg)            | 0.5   |