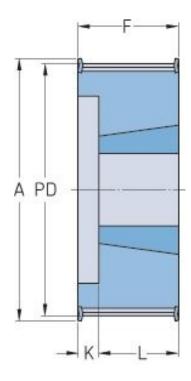

## PHP 26-8M-20TB

| No. of teeth             | 26    |
|--------------------------|-------|
| Pitch diameter<br>(mm)   | 66.21 |
| Outside diameter<br>(mm) | 64.84 |
| Pulley type              | 4F    |
| Bushing no.              | 1108  |
| Min. bore (mm)           | 9     |
| Max. bore (mm)           | 28    |
| Flange A (mm)            | 75    |
| Н                        | -     |
| F                        | 28    |
| K                        | 6     |
| L                        | 22    |
| М                        | -     |
| Weight (kg)              | 0.36  |