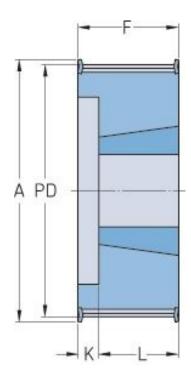

## PHP 22-8M-20TB

| No. of teeth           | 22    |
|------------------------|-------|
| Pitch diameter<br>(mm) | 56.02 |
| Outside diameter (mm)  | 54.65 |
| Pulley type            | 4F    |
| Bushing no.            | 1008  |
| Min. bore (mm)         | 9     |
| Max. bore (mm)         | 25    |
| Flange A (mm)          | 65    |
| Н                      | -     |
| F                      | 28    |
| K                      | 6     |
| L                      | 22    |
| М                      | -     |
| Weight (kg)            | 0.24  |