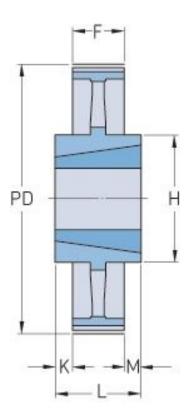

## PHP 112-5M-15TB

| No. of teeth     | 112    |
|------------------|--------|
| Pitch diameter   | 178.25 |
| (mm)             |        |
| Outside diameter | 177.11 |
| (mm)             |        |
| Pulley type      | 10     |
| Bushing no.      | 1610   |
| Min. bore (mm)   | 14     |
| Max. bore (mm)   | 42     |
| Flange A (mm)    | -      |
| Н                | 92     |
| F                | 20.5   |
| К                | 2.3    |
| L                | 25     |
| М                | 2.3    |
| Weight (kg)      | 1.94   |
|                  |        |