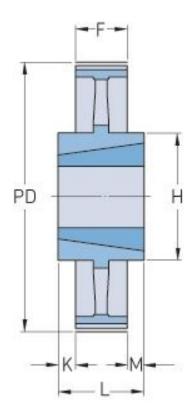

## PHP 90-5M-15TB

| No. of teeth     | 90     |
|------------------|--------|
| Pitch diameter   | 143.24 |
| (mm)             |        |
| Outside diameter | 142.1  |
| (mm)             |        |
| Pulley type      | 10     |
| Bushing no.      | 1610   |
| Min. bore (mm)   | 14     |
| Max. bore (mm)   | 42     |
| Flange A (mm)    | -      |
| Н                | 92     |
| F                | 20.5   |
| K                | 2.3    |
| L                | 25     |
| М                | 2.3    |
| Weight (kg)      | 1.47   |