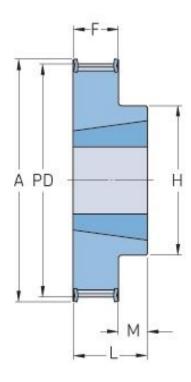

## PHP 36-5M-15TB

| No. of teeth           | 36    |
|------------------------|-------|
| Pitch diameter<br>(mm) | 57.3  |
| Outside diameter (mm)  | 56.16 |
| Pulley type            | 3F    |
| Bushing no.            | 1108  |
| Min. bore (mm)         | 9     |
| Max. bore (mm)         | 28    |
| Flange A (mm)          | 61    |
| Н                      | 45    |
| F                      | 20.5  |
| K                      | -     |
| L                      | 22    |
| М                      | 1.5   |
| Weight (kg)            | 0.2   |