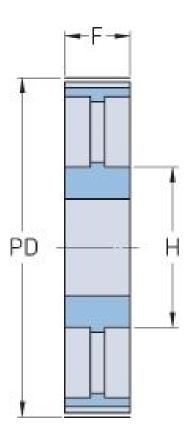

## PHP 168-14M-170RSB

| No. of teeth     | 168    |
|------------------|--------|
| Pitch diameter   | 748.66 |
| (mm)             |        |
| Outside diameter | 745.87 |
| (mm)             |        |
| Pulley type      | 3      |
| Min. bore (mm)   | 38     |
| Max. bore (mm)   | 108    |
| Flange A (mm)    | -      |
| Н                | 220    |
| F                | 187    |
| L                | 187    |
| Weight (kg)      | 125    |