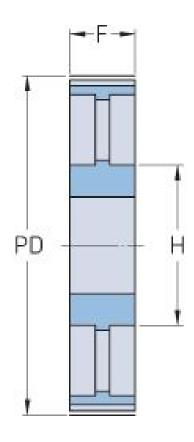

## PHP 144-14M-170RSB

| No. of teeth     | 144    |
|------------------|--------|
| Pitch diameter   | 641.71 |
| (mm)             |        |
| Outside diameter | 638.92 |
| (mm)             |        |
| Pulley type      | 3      |
| Min. bore (mm)   | 38     |
| Max. bore (mm)   | 108    |
| Flange A (mm)    | -      |
| Н                | 220    |
| F                | 187    |
| L                | 187    |
| Weight (kg)      | 114.8  |