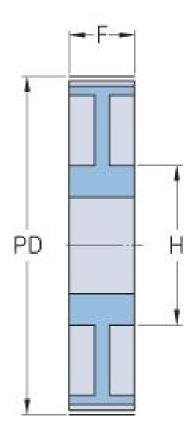

## PHP 72-14M-170RSB

| No. of teeth     | 72     |
|------------------|--------|
| Pitch diameter   | 320.86 |
| (mm)             |        |
| Outside diameter | 318.06 |
| (mm)             |        |
| Pulley type      | 7      |
| Min. bore (mm)   | 32     |
| Max. bore (mm)   | 120    |
| Flange A (mm)    | -      |
| Н                | 180    |
| F                | 187    |
| L                | 187    |
| Weight (kg)      | 61.4   |